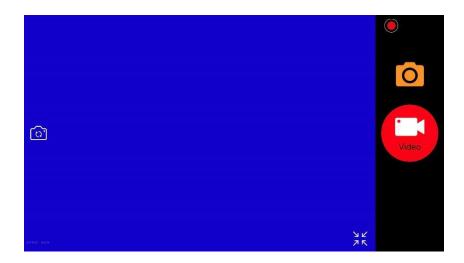

## **APP Monitoring Interface**

- Run RoadCam App, touch device to connect. After successful connection, it automatically jump to camera interface. You can take photo, recording, play and share.
- You also can change the WiFi name and password in RoadCam Setting.
- Save the photo and recording files to monitor.
- Enter into *Video*, play and download video locally.
- Enter into *Photo*, play and download photo locally.