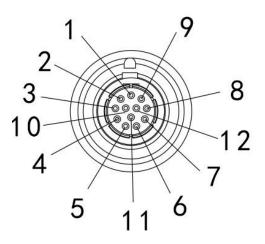

## Data Port Pin Definition

- 1. Video
- 2. LED control
- 3. Audio
- 4. Speaker+
- 5. Speaker-
- 6. NC
- 7. NC
- 8. NC
- 9. NC
- 10. +12V
- 11. GND
- 12. GND

- 16 -

| <br>Display          | 10.1 inch                         |  |  |
|----------------------|-----------------------------------|--|--|
|                      |                                   |  |  |
| Screen Resolution    | 1280*800 pix                      |  |  |
| Touch screen         | capacitive touch screen           |  |  |
|                      | 4K(16:9): 3840x2160@25 /30fps     |  |  |
|                      | 2K(4:3): 2560x1944@25 /30fps      |  |  |
|                      | 2K(16:9): 2560x1440@25 /30fps     |  |  |
|                      | 1080p(16:9): 1920X1080@25         |  |  |
| Video recording      | /30fps                            |  |  |
|                      | 4K 25fps/30fps,                   |  |  |
|                      | 2K 25fps/30fps,                   |  |  |
|                      | 1080P 25fps/30fps,                |  |  |
|                      | 720P 25fps/30fps,                 |  |  |
| Video input          | CVBS PAL, CVBS NTSC               |  |  |
| Video format         | MP4                               |  |  |
| Photo                | 12MP、8MP、4MP、2MP (JPG)            |  |  |
| Video Output (16: 9) | HDMI 1080P                        |  |  |
|                      |                                   |  |  |
| Compression mode     | H. 265 video compression          |  |  |
| Audio input/output   | 1.0Vp-p (20Hz-20KHz)              |  |  |
| Speaker Output       | 1W                                |  |  |
| Camera LED Control   | PWN                               |  |  |
| File System Support  | FAT32                             |  |  |
| Memory card          | TF card 2GB-256GB                 |  |  |
|                      | Chinese, English, German, French, |  |  |
|                      |                                   |  |  |