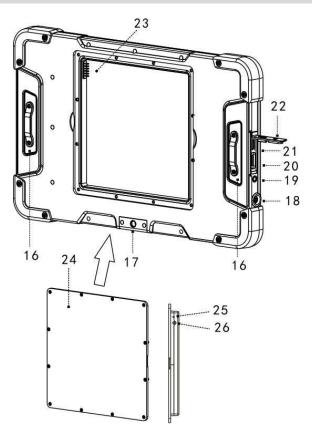

## **Product Recognition**

- 6 -

16.Rope buckle17.1/4 inch screw18.Cam Connector19.Headset20.Micro SD Card21.HDMI Output

- 22.Protective cover 223. Battery Connector24.Battery box25.Charging indicator
- 26. Battery box DC12V