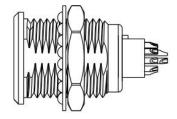

## Data Port Pin Definition

- 1. Video
- 2. LED control
- 3. Audio
- 4. Speaker+
- 5. Speaker-
- 6. NC
- 7. NC
- 8. NC
- 9. NC
- 10. +12V
- 11. GND
- 12. GND

- 16 -

| <br>Display          | 10.1 inch                         |  |  |
|----------------------|-----------------------------------|--|--|
|                      |                                   |  |  |
| Screen Resolution    | 1280*800 pix                      |  |  |
| Touch screen         | capacitive touch screen           |  |  |
|                      | 4K(16:9): 3840x2160@25 /30fps     |  |  |
|                      | 2K(4:3): 2560x1944@25 /30fps      |  |  |
|                      | 2K(16:9): 2560x1440@25 /30fps     |  |  |
|                      | 1080p(16:9): 1920X1080@25         |  |  |
| Video recording      | /30fps                            |  |  |
|                      | 4K 25fps/30fps,                   |  |  |
|                      | 2K 25fps/30fps,                   |  |  |
|                      | 1080P 25fps/30fps,                |  |  |
|                      | 720P 25fps/30fps,                 |  |  |
| Video input          | CVBS PAL, CVBS NTSC               |  |  |
| Video format         | MP4                               |  |  |
| Photo                | 12MP、8MP、4MP、2MP (JPG)            |  |  |
| Video Output (16: 9) | HDMI 1080P                        |  |  |
|                      |                                   |  |  |
| Compression mode     | H. 265 video compression          |  |  |
| Audio input/output   | 1.0Vp-p (20Hz-20KHz)              |  |  |
| Speaker Output       | 1W                                |  |  |
| Camera LED Control   | PWN                               |  |  |
| File System Support  | FAT32                             |  |  |
| Memory card          | TF card 2GB-256GB                 |  |  |
|                      | Chinese, English, German, French, |  |  |
|                      |                                   |  |  |