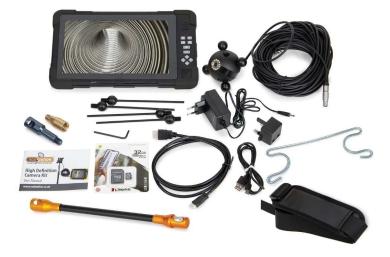

#### **Product Overview**

The 4K HD Touch Tablet Monitor can take up to 12 MP photos and 4k videos, support AHD & CVBS video input. Audio and video synchronization. The user can operate it through screen touch or body buttons. This monitor adopts a 10.1-inch HD touch screen and a waterproof & dust-proof design. 4 protective corners can properly protect machine. Adjustable neck strap design is easy to carry. In addition, the battery can be disassembled to support separate charging. It can work with a wide range of remote cameras with customization functions (like 360° PT, GPS coordinates, zoom, measure). It is convenient to use in different fields.