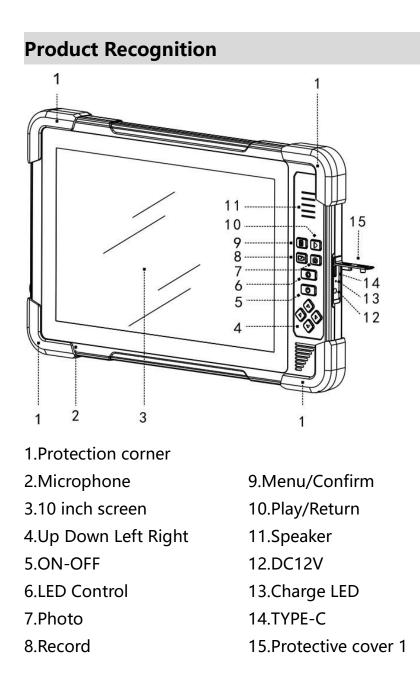

## **Product Recognition**

- 6 -

16.Rope buckle17.1/4 inch screw18.Cam Connector19.Headset20.Micro SD Card21.HDMI Output

- 22.Protective cover 223. Battery Connector24.Battery box25.Charging indicator
- 26. Battery box DC12V

## • 🙂 ON-OFF

Press briefly to power on. Press it for 3s to power off. If crash, press it for 10s to power off and reset.

## • 🖸 Photo

Press it, flashes once and get a photo.

## Record

Press it to record, and the icon turns blue. The video timer starts. Press again to end it.

### Playback/Return

Press it to enter review photos and videos.

Press Up-Down-Left-Right to select.

Press 🗉 to confirm. Press ▶ Play again to exit When record, press ▶ to pause and stop timing;

press **b** again to restore.

## • 🐺 LED Control

Press it to ON/OFF/ Adjust cam' s LED brightness.

## • 🗏 Menu/Confirm

Press it to enter menu. Press Up-Down-Left-Right to select. Press 🖹 to confirm. Press ▶ Play to exit.

- 7 -