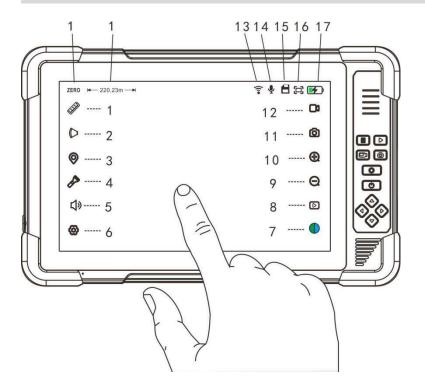

## **Touch Screen**

**1. Range Measurement**(*Additional purchase our range camera*)

✓ Open the function to show and record the range.
✓ 99.80m →: Show the camera's forward distance.

ZERO: Clear the current distance and recalculate it. 2. Lens Zooming(*Additional purchase our zoom camera*)

C: Move slider to zoom the lens of remote camera.

- 8 -

#### 2. Mark

 $\bigcirc$ : Pop up keyboard to input mark, which will display in the lower left corner. Touch it to revise or delete.

#### 4. LED Brightness Control

: Move the slider to control cam' s LED brightness.

#### 5. Speaker Volume Control

 $\checkmark$  Move the slider to control the speaker volume.

#### 6. System Setup

O: Touch this to enter into system setup.

### 7. Display Parameter Adjustment.

lacksquare : Move the sliding block to adjust the parameter.

#### 8, Play

Play photo & video. Touch 🖸 to lock the

important ones in case error deletion. Touch again to unlock it.

#### 9. Zoom out

 $\bigcirc$ : Touch this to zoom out the screen.

- 9 -

#### 10. Zoom in

: Touch this to zoom in the screen.

#### 11. Photo

O: Touch to take photo and screen flashes once.

## 12. Reco

Touch it, the icon turns blue, and the video timer starts; touch it again to end.

#### 13. WiFi

竉 : WiFi is on; if crossed, WiFi is off.

### 14. Mic

. Mic. is on. If crossed, Mic. is off.

## 15. Micro SD card

**e**: Card is ok. If crossed, abnormal or no card.

#### 16. Icon Switching of Image Display Scale

Press **D**: Image displays 4: 3

Press : Image displays 16: 9

#### 17. Battery power

Display battery power: the lighting

shows it's charging.

- 10 -

| System Set  | un                                    |                                         |              |                       |
|-------------|---------------------------------------|-----------------------------------------|--------------|-----------------------|
| System Set  | чр                                    |                                         |              |                       |
| Language    | الله<br>Mic                           | Brightness                              | Screensaver  | <b>D</b> ∎/<br>Mirror |
| Camera      | Record                                | Loop Time                               | Photo        | Clock .               |
| Baseline    | Device Info                           | (interview)<br>Wifi Switch              | Format       | Return                |
| Language    | Show t                                | he availabl                             | e language   | s: Chinese,           |
|             | Traditional Chinese, English, French, |                                         |              |                       |
|             |                                       | n, Russian,                             | •            |                       |
| Mic.        |                                       | to turn the                             | •            |                       |
| Brightness  | Touch to set the screen brightness.   |                                         |              |                       |
| Screensaver |                                       | n to set the                            |              |                       |
| Mirror      | Touch to set: normal display; flip    |                                         |              |                       |
|             | horizontal; flip vertical; flip       |                                         |              |                       |
| _           |                                       | horizontal &                            |              |                       |
| Camera      | Touch to set camera input resolution. |                                         |              |                       |
|             | of the                                | ing to the re<br>known Al<br>: Auto 2K, | HD camera    | i, you can            |
|             |                                       | r will rese                             |              | •                     |
| Record      | Touch to                              | set resolut                             | tion of reco | rding.                |